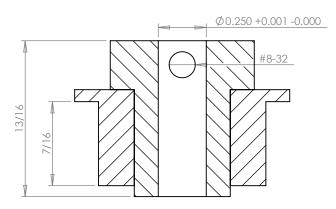

## **SECTION A-A**

Dimensions are in inches Tolerances: Fractional <u>+</u> 0.015

PROPRIETARY AND CONFIDENTIAL:

THE INFORMATION CONTAINED IN THIS DRAWING IS THE SOLE PROPERTY OF PUTNAM PRECISION MOLDING. ANY REPRODUCTION IN PART OR AS A WHOLE WITHOUT THE WRITTEN PERMISSION OF PUTNAM PRECISION MOLDING IS PROHIBITED. INFORMATION IN THIS DRAWING IS PROVIDED FOR REFERENCE ONLY.