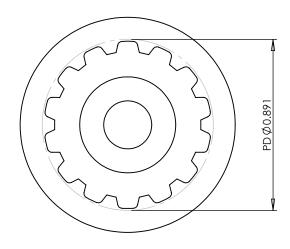

## **SECTION A-A**

## PLASTOCK ® Manufactured by Putnam Precision Molding

Part Number: 14XL037SFAH1S

www.plastock.biz © 2010 Putnam Precision Molding **Part Description:** 

1/5" Pitch (XL) Timing Belt Pulleys For Belts up to 3/8" Wide

Dimensions are in inches Tolerances: Fractional <u>+</u> 0.015

PROPRIETARY AND CONFIDENTIAL:

THE INFORMATION CONTAINED IN THIS DRAWING IS THE SOLE PROPERTY OF PUTNAM PRECISION MOLDING. ANY REPRODUCTION IN PART OR AS A WHOLE WITHOUT THE WRITTEN PERMISSION OF PUTNAM PRECISION MOLDING IS PROHIBITED. INFORMATION IN THIS DRAWING IS PROVIDED FOR REFERENCE ONLY.