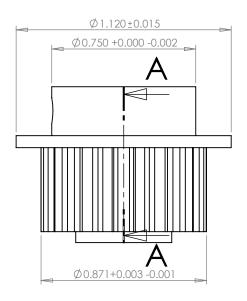

## **SECTION A-A**

Dimensions are in inches Tolerances: Fractional <u>+</u> 0.015

PROPRIETARY AND CONFIDENTIAL:

THE INFORMATION CONTAINED IN THIS DRAWING IS THE SOLE PROPERTY OF PUTNAM PRECISION MOLDING. ANY REPRODUCTION IN PART OR AS A WHOLE WITHOUT THE WRITTEN PERMISSION OF PUTNAM PRECISION MOLDING IS PROHIBITED. INFORMATION IN THIS DRAWING IS PROVIDED FOR REFERENCE ONLY.